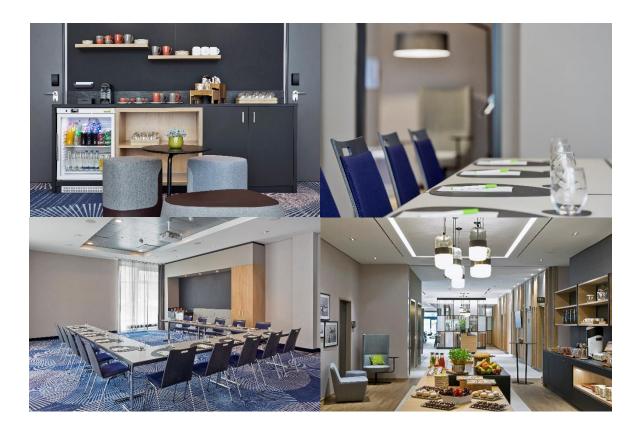

## OUR MEETING- AND CONVENTION AREA

### YOUR CONFERENCE OPTIONS

- 6 meeting rooms from 24 to 118m<sup>2</sup>
- 5 rooms can be separated or combined by movable walls
- Latest conference technology with ClickShare technology in all rooms
- Screen & projector
- Column-free and with daylight
- Flipchart, pin board and moderator case