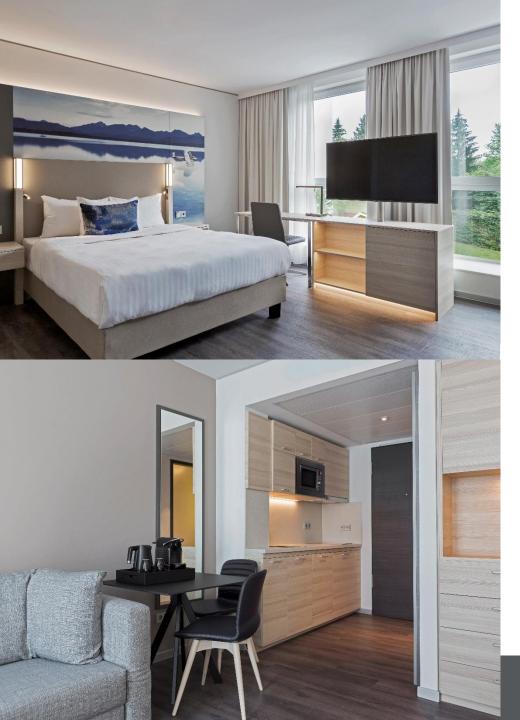

# FOR YOUR LONGER STAY 20 Apartments

- Spacious flat with approx. 30m<sup>2</sup>.
- Queen-size bed and pull-out sofa bed.
- Fully equipped kitchen with dishwasher, Nespresso coffee machine & dining area.
- Plenty of space to store your personal belongings and feel at home.